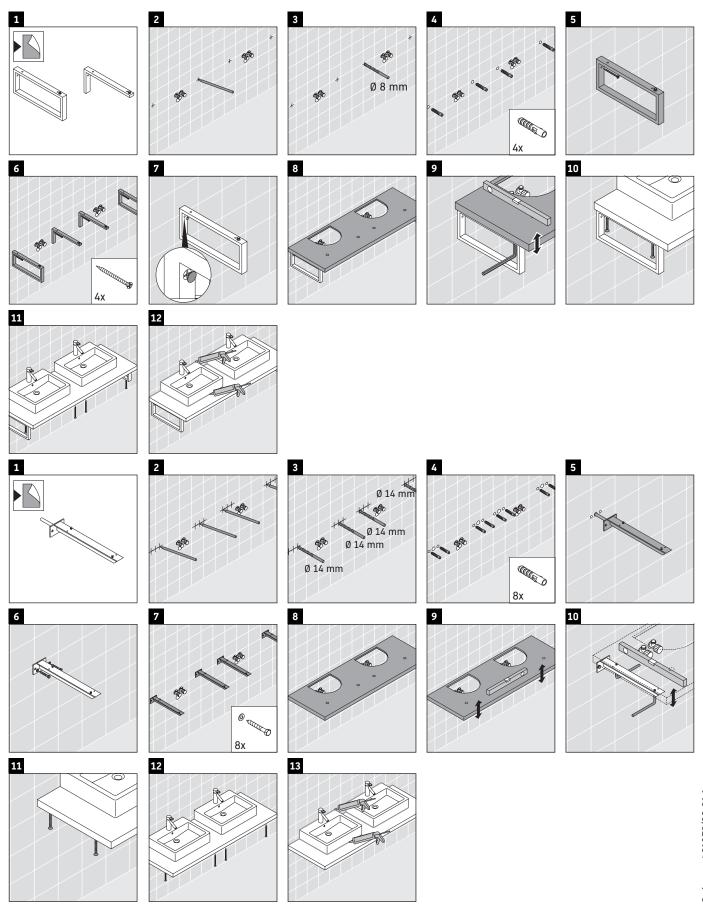

### **Mounting instructions**

V = according to the panel specification

Follow all other installation instructions!