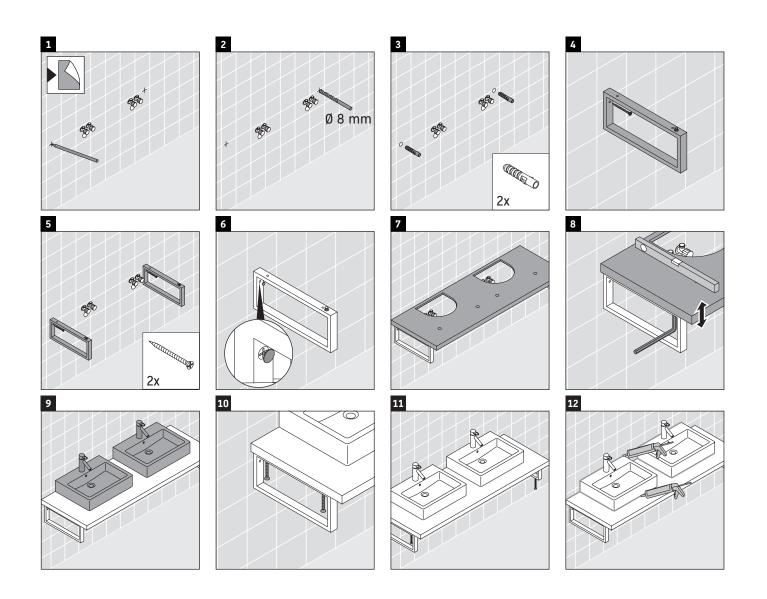

### **Mounting instructions**

### Instructions for use

The bathroom furniture range complies with the standards and guidelines applicable at the time of delivery and is designed for use in bathrooms. Direct contact with water should be avoided, for example, when showering.

The console is not suitable for installation from below with semi built-in and built-in washbasins.

Ceramics wider than 600 mm must be fixed to the wall.

We reserve the right to make technical improvements and design modifications to the products illustrated.