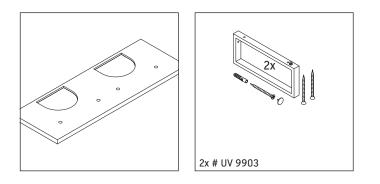

### **Mounting instructions**

### Instructions for use

The bathroom furniture range complies with the standards and guidelines applicable at the time of delivery and is designed for use in bathrooms. Direct contact with water should be avoided, for example, when showering.

The console is not suitable for installation from below with semi built-in and built-in washbasins.

Ceramics wider than 600 mm must be fixed to the wall.

We reserve the right to make technical improvements and design modifications to the products illustrated.