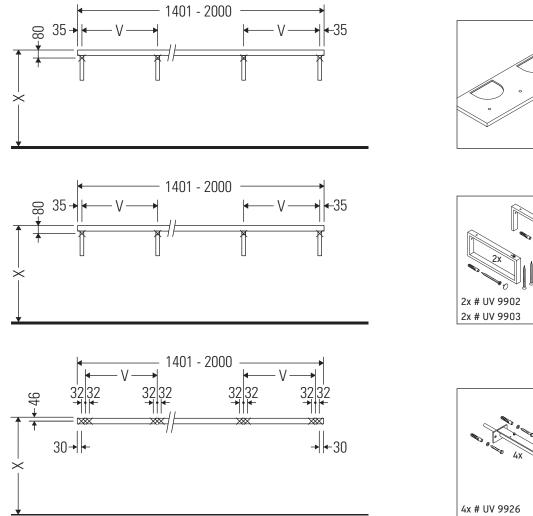

### **Mounting instructions**

V = according to the panel specification

Follow all other installation instructions!