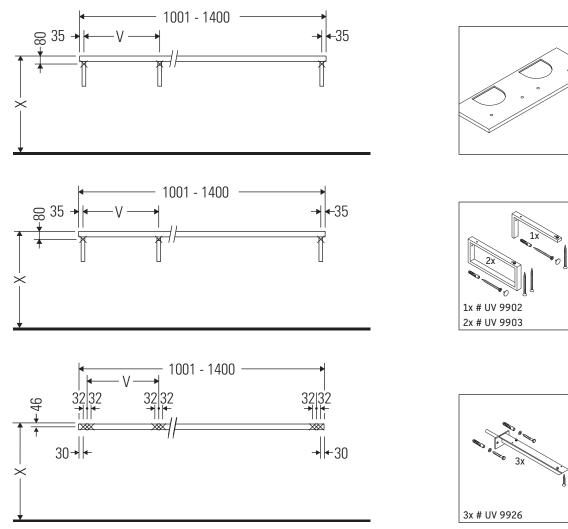

### **Mounting instructions**

V = according to the panel specification

Follow all other installation instructions!

### Instructions for use

The bathroom furniture range complies with the standards and guidelines applicable at the time of delivery and is designed for use in bathrooms. Direct contact with water should be avoided, for example, when showering.

The console is not suitable for installation from below with semi built-in and built-in washbasins.

Ceramics wider than 600 mm must be fixed to the wall.

We reserve the right to make technical improvements and design modifications to the products illustrated.