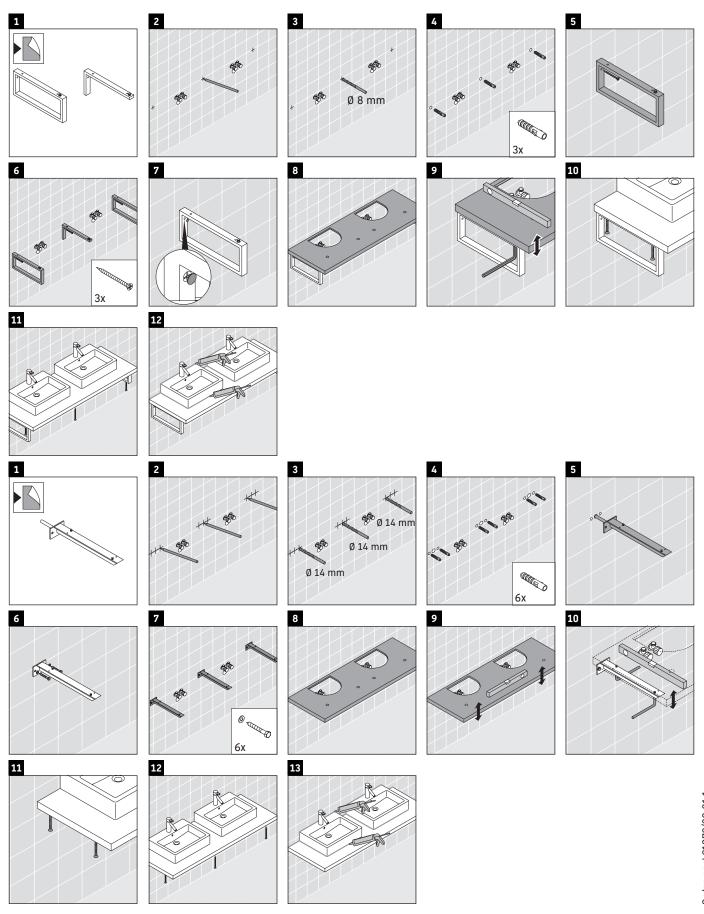

### **Mounting instructions**

The console is not suitable for installation from below with semi built-in and built-in washbasins.

Ceramics wider than 600 mm must be fixed to the wall.

We reserve the right to make technical improvements and design modifications to the products illustrated.