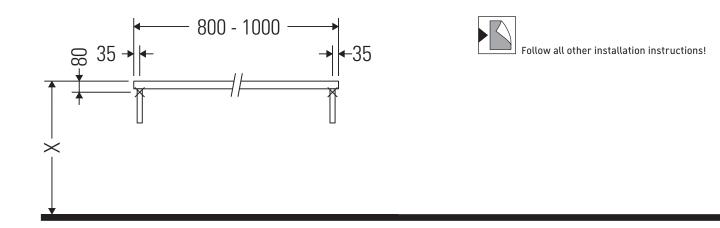

### **Mounting instructions**

### Instructions for use

The bathroom furniture range complies with the standards and guidelines applicable at the time of delivery and is designed for use in bathrooms. Direct contact with water should be avoided, for example, when showering.

The console is not suitable for installation from below with semi built-in and built-in washbasins.

Ceramics wider than 600 mm must be fixed to the wall.

We reserve the right to make technical improvements and design modifications to the products illustrated.