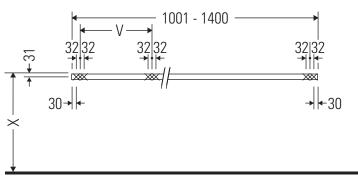

#### **Mounting instructions**

V = according to the panel specification

Follow all other installation instructions!

### **Mounting instructions**

V = according to the panel specification

Follow all other installation instructions!

The bathroom furniture range complies with the standards and guidelines applicable at the time of delivery and is designed for use in bathrooms. Direct contact with water should be avoided, for example, when showering.