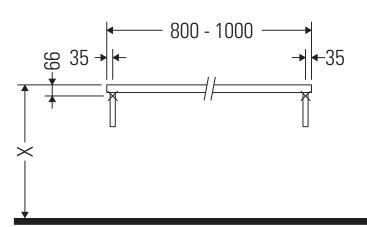

### **Mounting instructions**

#### Instructions for use

The bathroom furniture range complies with the standards and guidelines applicable at the time of delivery and is designed for use in bathrooms. Direct contact with water should be avoided, for example, when showering.

The console is not suitable for installation from below with semi built-in and built-in washbasins.

Ceramics wider than 600 mm must be fixed to the wall.

We reserve the right to make technical improvements and design modifications to the products illustrated.