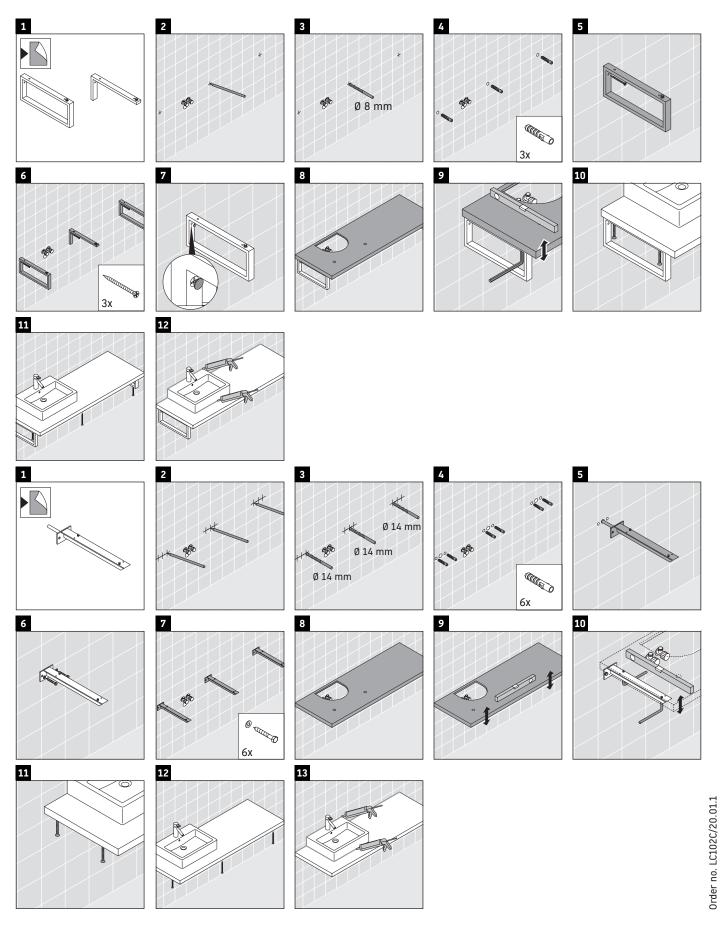

### **Mounting instructions**

#### Instructions for use

The bathroom furniture range complies with the standards and guidelines applicable at the time of delivery and is designed for use in bathrooms. Direct contact with water should be avoided, for example, when showering.

The console is not suitable for installation from below with semi built-in and built-in washbasins.

Ceramics wider than 600 mm must be fixed to the wall.

We reserve the right to make technical improvements and design modifications to the products illustrated.