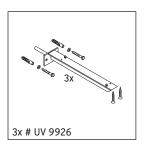

# L-Cube

# # LC 102C

#### **Mounting instructions**

V = according to the panel specification

Follow all other installation instructions!