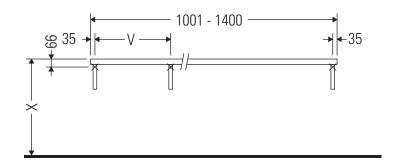

#### **Mounting instructions**

V = according to the panel specification

Follow all other installation instructions!