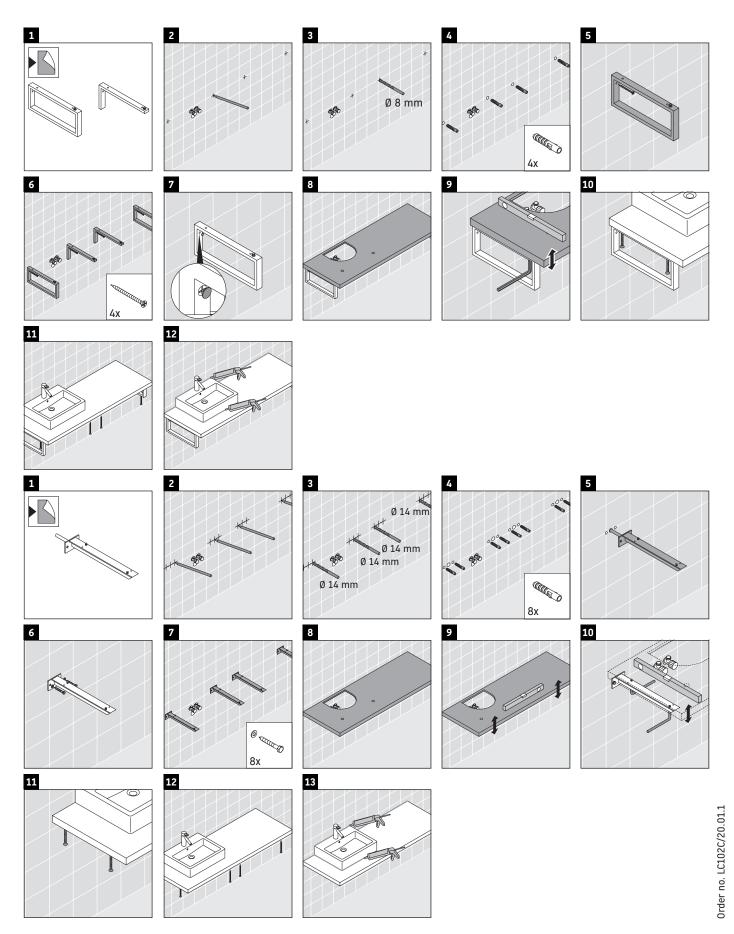

### **Mounting instructions**

#### Instructions for use

The bathroom furniture range complies with the standards and guidelines applicable at the time of delivery and is designed for use in bathrooms. Direct contact with water should be avoided, for example, when showering.

The console is not suitable for installation from below with semi built-in and built-in washbasins.

Ceramics wider than 600 mm must be fixed to the wall.

We reserve the right to make technical improvements and design modifications to the products illustrated.