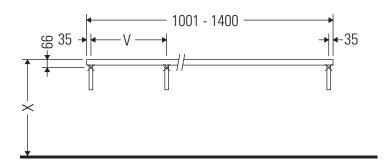

### **Mounting instructions**

V = according to the panel specification

Follow all other installation instructions!

The bathroom furniture range complies with the standards and guidelines applicable at the time of delivery and is designed for use in bathrooms. Direct contact with water should be avoided, for example, when showering.