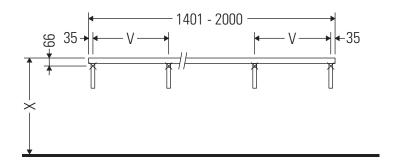

#### **Mounting instructions**

V = according to the panel specification

Follow all other installation instructions!