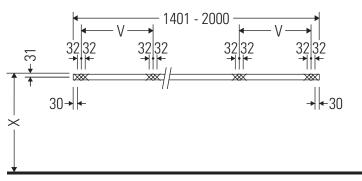

#### **Mounting instructions**

V = according to the panel specification

Follow all other installation instructions!