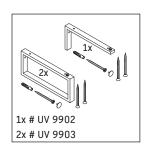

# L-Cube

# LC 102C

### **Mounting instructions**









#### Instructions for use

The bathroom furniture range complies with the standards and guidelines applicable at the time of delivery and is designed for use in bathrooms. Direct contact with water should be avoided, for example, when showering.

The console is not suitable for installation from below with semi built-in and built-in washbasins.

Ceramics wider than 600 mm must be fixed to the wall.

We reserve the right to make technical improvements and design modifications to the products illustrated.







# L-Cube

# # LC 102C

#### **Mounting instructions**













V = according to the panel specification



Follow all other installation instructions!

#### Instructions for use

The bathroom furniture range complies with the standards and guidelines applicable at the time of delivery and is designed for use in bathrooms. Direct contact with water should be avoided, for example, when showering.

The console is not suitable for installation from below with semi built-in and built-in washbasins.

Ceramics wider than 600 mm must be fixed to the wall.

We reserve the right to make technical improvements and design modifications to the products illustrated.



Duravit AG, Werderstr. 36, 78132 Hornberg, Germany, Phone +49 78 33 700, Fax +49 78 33 70 289, info@duravit.de, www.duravit.de



# L-Cube

# # LC 102C

### **Mounting instructions**