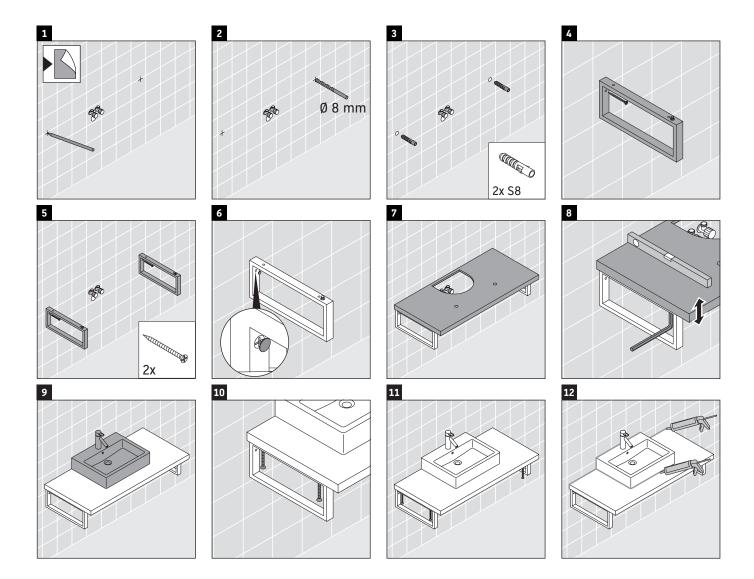

### **Mounting instructions**

#### Instructions for use

The bathroom furniture range complies with the standards and guidelines applicable at the time of delivery and is designed for use in bathrooms. Direct contact with water should be avoided, for example, when showering.

The console is not suitable for installation from below with semi built-in and built-in washbasins.

Ceramics wider than 600 mm must be fixed to the wall.

We reserve the right to make technical improvements and design modifications to the products illustrated.