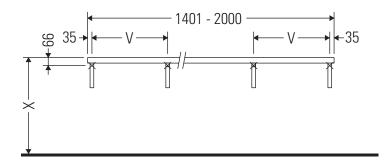

### **Mounting instructions**

V = according to the panel specification

Follow all other installation instructions!

The bathroom furniture range complies with the standards and guidelines applicable at the time of delivery and is designed for use in bathrooms. Direct contact with water should be avoided, for example, when showering.