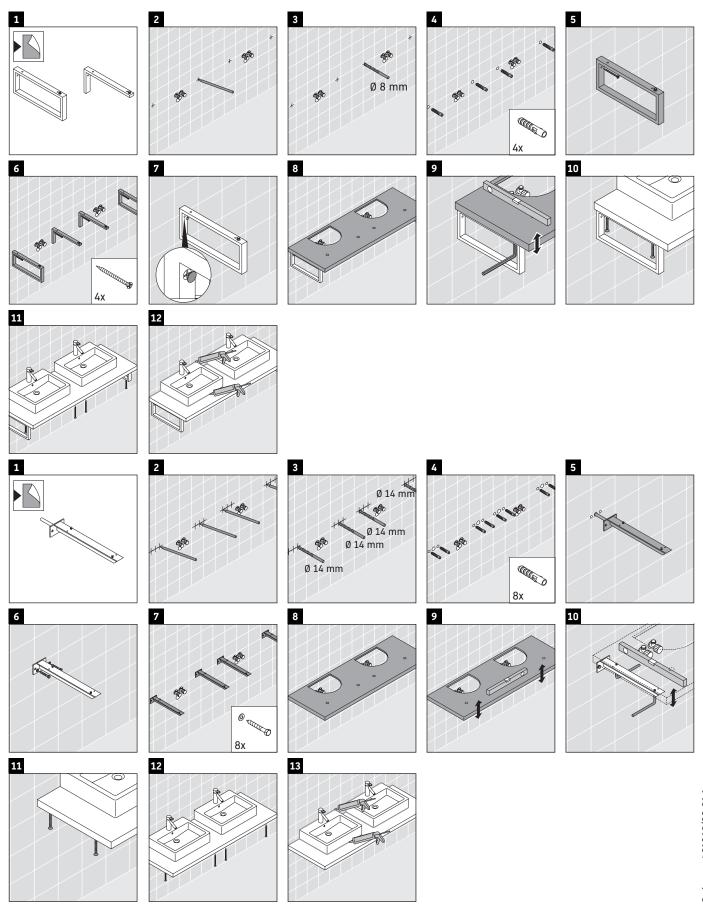

## L-Cube

## # LC 101C

### **Mounting instructions**

# L-Cube

# # LC 101C

### **Mounting instructions**

V = according to the panel specification

Follow all other installation instructions!