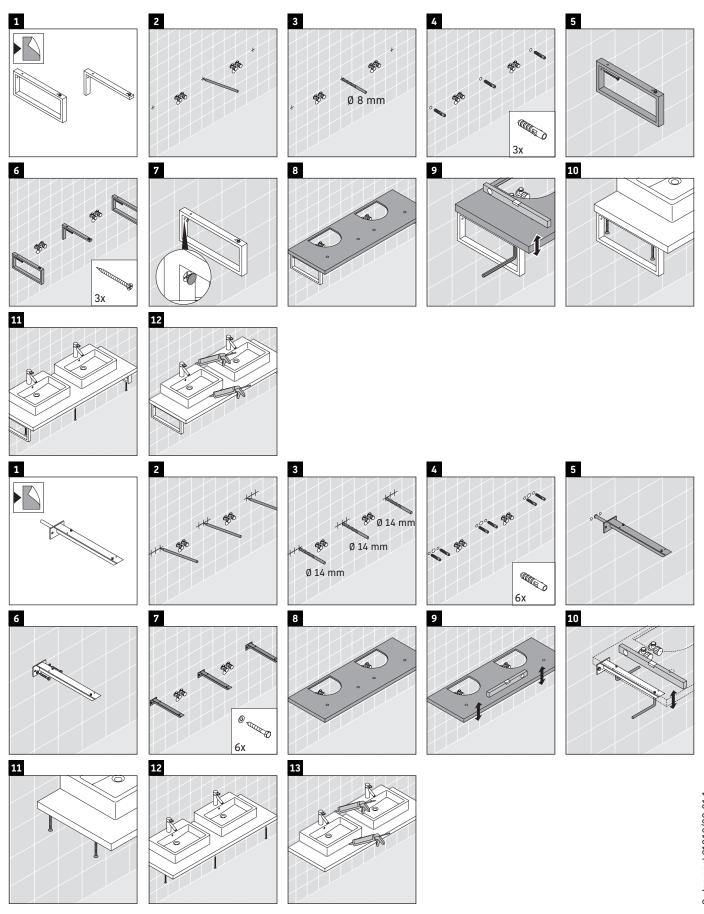

### **Mounting instructions**

### **Mounting instructions**

V = according to the panel specification

Follow all other installation instructions!