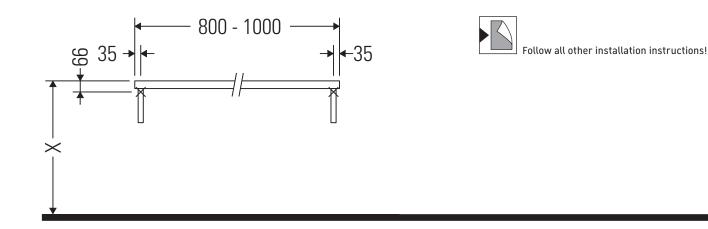

### **Mounting instructions**

The console is not suitable for installation from below with semi built-in and built-in washbasins.

Ceramics wider than 600 mm must be fixed to the wall.

We reserve the right to make technical improvements and design modifications to the products illustrated.