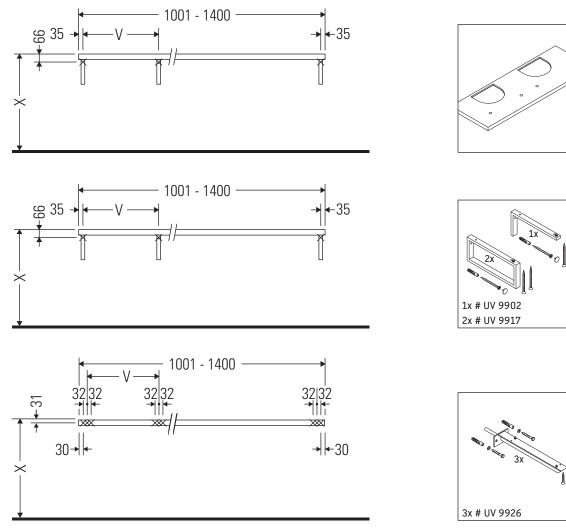

### **Mounting instructions**

V = according to the panel specification

Follow all other installation instructions!