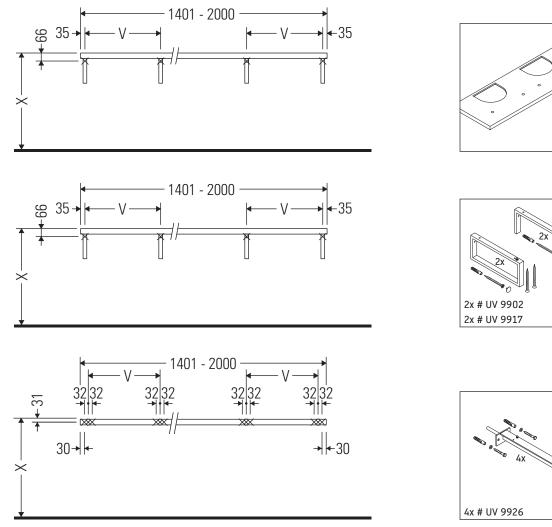

### **Mounting instructions**

V = according to the panel specification

Follow all other installation instructions!