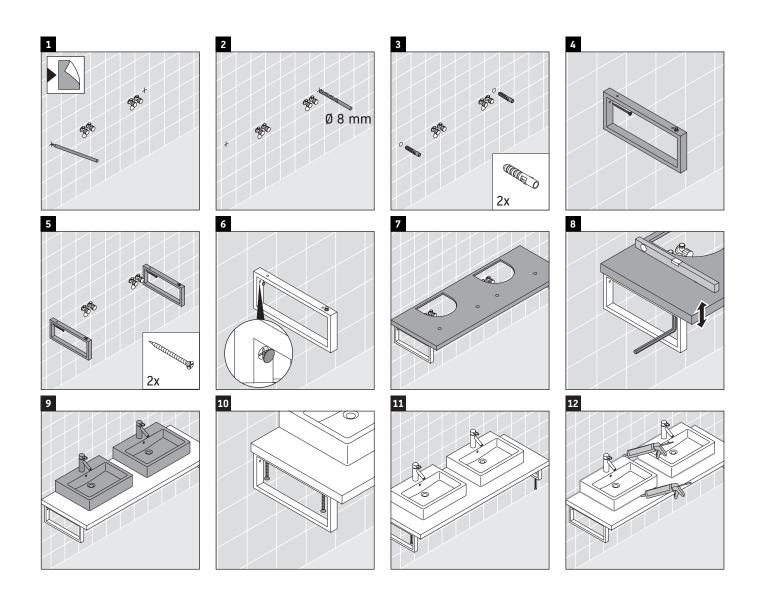

### **Mounting instructions**

The console is not suitable for installation from below with semi built-in and built-in washbasins.

Ceramics wider than 600 mm must be fixed to the wall.

We reserve the right to make technical improvements and design modifications to the products illustrated.